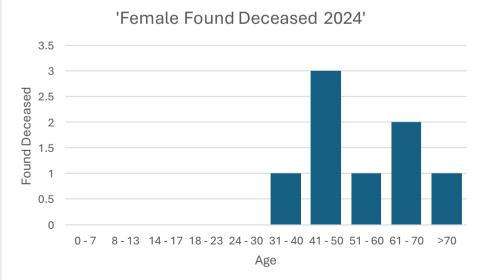

| Garda Statistics 2024       |      |      |       |       |       |
|-----------------------------|------|------|-------|-------|-------|
|                             | 2020 | 2021 | 2022  | 2023  | 2024  |
| Missing Person<br>Reports   | 8494 | 9603 | 10513 | 11890 | 11014 |
| Persons Reported<br>Missing | 3334 | 3504 | 4260  | 4594  | 4080  |
| Persons Still<br>Missing    | 21   | 10   | 27    | 36    | 88    |



















| NMPH HELPLINE CONTACTS 2024 |       |  |  |
|-----------------------------|-------|--|--|
| Month                       | Total |  |  |
| Jan                         | 315   |  |  |
| Feb                         | 251   |  |  |
| Mar                         | 213   |  |  |
| Apr                         | 163   |  |  |
| May                         | 275   |  |  |
| Jun                         | 207   |  |  |
| July                        | 241   |  |  |
| Aug                         | 193   |  |  |
| Sep                         | 262   |  |  |
| Oct                         | 223   |  |  |
| Nov                         | 237   |  |  |
| Dec                         | 257   |  |  |
| Total                       | 2837  |  |  |