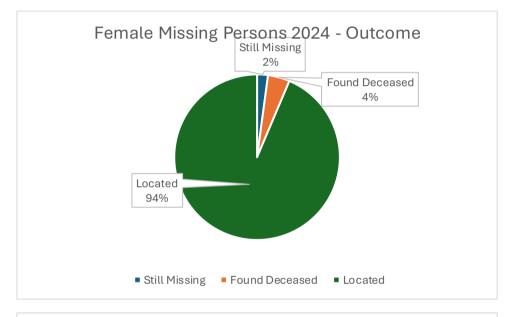

| Garda Statistics 2024       |      |      |       |       |       |
|-----------------------------|------|------|-------|-------|-------|
|                             | 2020 | 2021 | 2022  | 2023  | 2024  |
| Missing Person<br>Reports   | 8494 | 9603 | 10513 | 11890 | 11014 |
| Persons Reported<br>Missing | 3334 | 3504 | 4260  | 4594  | 4080  |
| Persons Still<br>Missing    | 21   | 10   | 27    | 36    | 88    |



















| NMPH HELPLINE CONTACTS 2024 |       |  |  |
|-----------------------------|-------|--|--|
| Month                       | Total |  |  |
| Jan                         | 315   |  |  |
| Feb                         | 251   |  |  |
| Mar                         | 213   |  |  |
| Apr                         | 163   |  |  |
| May                         | 275   |  |  |
| Jun                         | 207   |  |  |
| July                        | 241   |  |  |
| Aug                         | 193   |  |  |
| Sep                         | 262   |  |  |
| Oct                         | 223   |  |  |
| Nov                         | 237   |  |  |
| Dec                         | 257   |  |  |
| Total                       | 2837  |  |  |