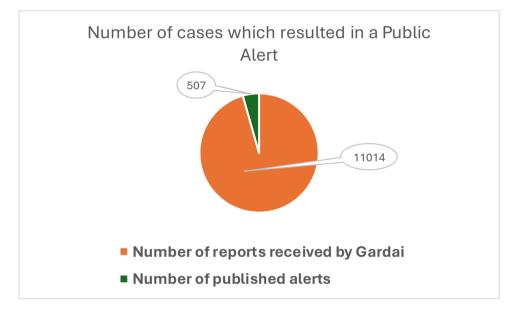

| Garda Statistics 2024       |      |      |       |       |       |
|-----------------------------|------|------|-------|-------|-------|
|                             | 2020 | 2021 | 2022  | 2023  | 2024  |
| Missing Person<br>Reports   | 8494 | 9603 | 10513 | 11890 | 11014 |
| Persons Reported<br>Missing | 3334 | 3504 | 4260  | 4594  | 4080  |
| Persons Still<br>Missing    | 21   | 10   | 27    | 36    | 88    |