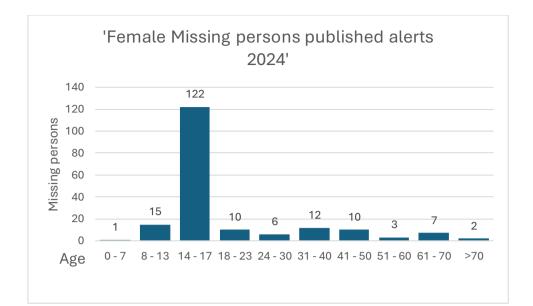

| Garda Statistics 2024       |      |      |       |       |       |
|-----------------------------|------|------|-------|-------|-------|
|                             | 2020 | 2021 | 2022  | 2023  | 2024  |
| Missing Person<br>Reports   | 8494 | 9603 | 10513 | 11890 | 11014 |
| Persons Reported<br>Missing | 3334 | 3504 | 4260  | 4594  | 4080  |
| Persons Still<br>Missing    | 21   | 10   | 27    | 36    | 88    |



















| NMPH HELPLINE CONTACTS 2024 |       |  |  |
|-----------------------------|-------|--|--|
| Month                       | Total |  |  |
| Jan                         | 315   |  |  |
| Feb                         | 251   |  |  |
| Mar                         | 213   |  |  |
| Apr                         | 163   |  |  |
| May                         | 275   |  |  |
| Jun                         | 207   |  |  |
| July                        | 241   |  |  |
| Aug                         | 193   |  |  |
| Sep                         | 262   |  |  |
| Oct                         | 223   |  |  |
| Nov                         | 237   |  |  |
| Dec                         | 257   |  |  |
| Total                       | 2837  |  |  |