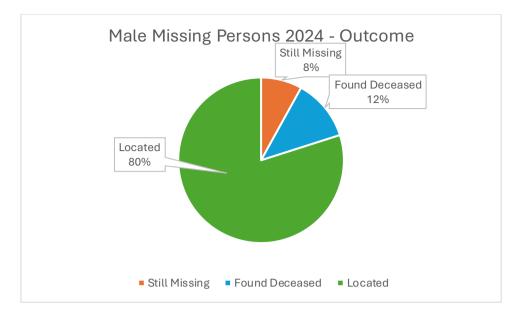

| Garda Statistics 2024       |      |      |       |       |       |
|-----------------------------|------|------|-------|-------|-------|
|                             | 2020 | 2021 | 2022  | 2023  | 2024  |
| Missing Person<br>Reports   | 8494 | 9603 | 10513 | 11890 | 11014 |
| Persons Reported<br>Missing | 3334 | 3504 | 4260  | 4594  | 4080  |
| Persons Still<br>Missing    | 21   | 10   | 27    | 36    | 88    |



















| NMPH HELPLINE CONTACTS 2024 |       |  |  |
|-----------------------------|-------|--|--|
| Month                       | Total |  |  |
| Jan                         | 315   |  |  |
| Feb                         | 251   |  |  |
| Mar                         | 213   |  |  |
| Apr                         | 163   |  |  |
| May                         | 275   |  |  |
| Jun                         | 207   |  |  |
| July                        | 241   |  |  |
| Aug                         | 193   |  |  |
| Sep                         | 262   |  |  |
| Oct                         | 223   |  |  |
| Nov                         | 237   |  |  |
| Dec                         | 257   |  |  |
| Total                       | 2837  |  |  |