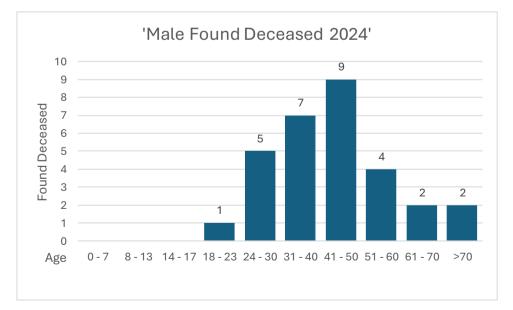

| Garda Statistics 2024       |      |      |       |       |       |
|-----------------------------|------|------|-------|-------|-------|
|                             | 2020 | 2021 | 2022  | 2023  | 2024  |
| Missing Person<br>Reports   | 8494 | 9603 | 10513 | 11890 | 11014 |
| Persons Reported<br>Missing | 3334 | 3504 | 4260  | 4594  | 4080  |
| Persons Still<br>Missing    | 21   | 10   | 27    | 36    | 88    |



















| NMPH HELPLINE CONTACTS 2024 |       |  |  |
|-----------------------------|-------|--|--|
| Month                       | Total |  |  |
| Jan                         | 315   |  |  |
| Feb                         | 251   |  |  |
| Mar                         | 213   |  |  |
| Apr                         | 163   |  |  |
| May                         | 275   |  |  |
| Jun                         | 207   |  |  |
| July                        | 241   |  |  |
| Aug                         | 193   |  |  |
| Sep                         | 262   |  |  |
| Oct                         | 223   |  |  |
| Nov                         | 237   |  |  |
| Dec                         | 257   |  |  |
| Total                       | 2837  |  |  |