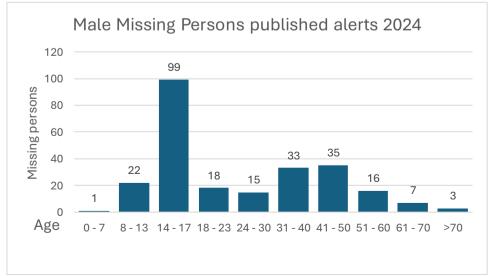

| Garda Statistics 2024       |      |      |       |       |       |
|-----------------------------|------|------|-------|-------|-------|
|                             | 2020 | 2021 | 2022  | 2023  | 2024  |
| Missing Person<br>Reports   | 8494 | 9603 | 10513 | 11890 | 11014 |
| Persons Reported<br>Missing | 3334 | 3504 | 4260  | 4594  | 4080  |
| Persons Still<br>Missing    | 21   | 10   | 27    | 36    | 88    |



















| NMPH HELPLINE CONTACTS 2024 |       |  |  |
|-----------------------------|-------|--|--|
| Month                       | Total |  |  |
| Jan                         | 315   |  |  |
| Feb                         | 251   |  |  |
| Mar                         | 213   |  |  |
| Apr                         | 163   |  |  |
| May                         | 275   |  |  |
| Jun                         | 207   |  |  |
| July                        | 241   |  |  |
| Aug                         | 193   |  |  |
| Sep                         | 262   |  |  |
| Oct                         | 223   |  |  |
| Nov                         | 237   |  |  |
| Dec                         | 257   |  |  |
| Total                       | 2837  |  |  |