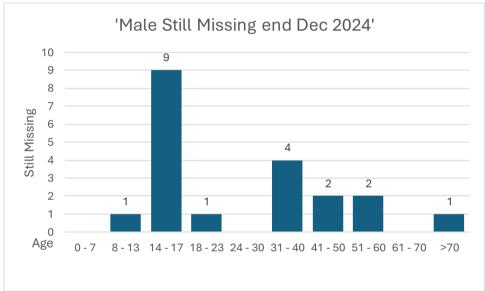

| Garda Statistics 2024       |      |      |       |       |       |
|-----------------------------|------|------|-------|-------|-------|
|                             | 2020 | 2021 | 2022  | 2023  | 2024  |
| Missing Person<br>Reports   | 8494 | 9603 | 10513 | 11890 | 11014 |
| Persons Reported<br>Missing | 3334 | 3504 | 4260  | 4594  | 4080  |
| Persons Still<br>Missing    | 21   | 10   | 27    | 36    | 88    |



















| NMPH HELPLINE CONTACTS 2024 |       |  |  |
|-----------------------------|-------|--|--|
| Month                       | Total |  |  |
| Jan                         | 315   |  |  |
| Feb                         | 251   |  |  |
| Mar                         | 213   |  |  |
| Apr                         | 163   |  |  |
| May                         | 275   |  |  |
| Jun                         | 207   |  |  |
| July                        | 241   |  |  |
| Aug                         | 193   |  |  |
| Sep                         | 262   |  |  |
| Oct                         | 223   |  |  |
| Nov                         | 237   |  |  |
| Dec                         | 257   |  |  |
| Total                       | 2837  |  |  |