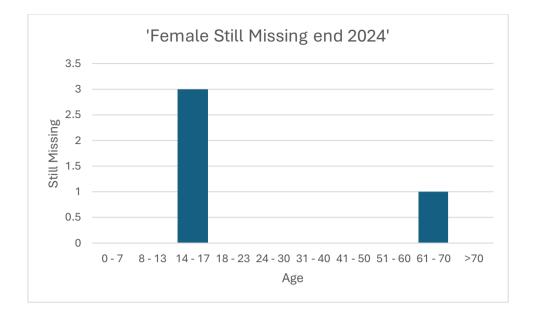

| Garda Statistics 2024       |      |      |       |       |       |
|-----------------------------|------|------|-------|-------|-------|
|                             | 2020 | 2021 | 2022  | 2023  | 2024  |
| Missing Person<br>Reports   | 8494 | 9603 | 10513 | 11890 | 11014 |
| Persons Reported<br>Missing | 3334 | 3504 | 4260  | 4594  | 4080  |
| Persons Still<br>Missing    | 21   | 10   | 27    | 36    | 88    |



















| NMPH HELPLINE CONTACTS 2024 |       |  |  |
|-----------------------------|-------|--|--|
| Month                       | Total |  |  |
| Jan                         | 315   |  |  |
| Feb                         | 251   |  |  |
| Mar                         | 213   |  |  |
| Apr                         | 163   |  |  |
| May                         | 275   |  |  |
| Jun                         | 207   |  |  |
| July                        | 241   |  |  |
| Aug                         | 193   |  |  |
| Sep                         | 262   |  |  |
| Oct                         | 223   |  |  |
| Nov                         | 237   |  |  |
| Dec                         | 257   |  |  |
| Total                       | 2837  |  |  |