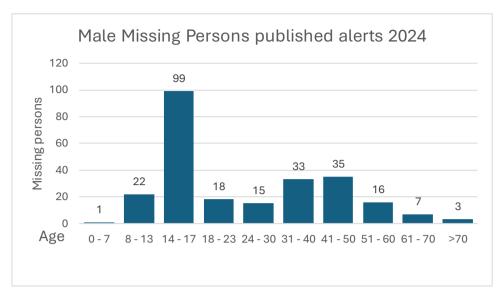

| Garda Statistics 2024       |      |      |       |       |       |  |
|-----------------------------|------|------|-------|-------|-------|--|
|                             | 2020 | 2021 | 2022  | 2023  | 2024  |  |
| Missing Person<br>Reports   | 8494 | 9603 | 10513 | 11890 | 11014 |  |
| Persons Reported<br>Missing | 3334 | 3504 | 4260  | 4594  | 4080  |  |
| Persons Still<br>Missing    | 21   | 10   | 27    | 36    | 88    |  |



























| NMPH HELPLINE CONTACTS 2024 |       |  |  |
|-----------------------------|-------|--|--|
| Month                       | Total |  |  |
| Jan                         | 315   |  |  |
| Feb                         | 251   |  |  |
| Mar                         | 213   |  |  |
| Apr                         | 163   |  |  |
| May                         | 275   |  |  |
| Jun                         | 207   |  |  |
| July                        | 241   |  |  |
| Aug                         | 193   |  |  |
| Sep                         | 262   |  |  |
| Oct                         | 223   |  |  |
| Nov                         | 237   |  |  |
| Dec                         | 257   |  |  |
| Total                       | 2837  |  |  |