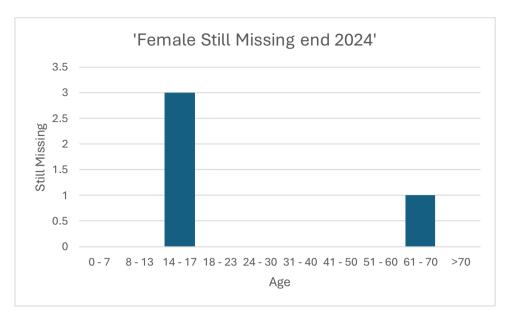

| Garda Statistics 2024       |      |      |       |       |       |  |
|-----------------------------|------|------|-------|-------|-------|--|
|                             | 2020 | 2021 | 2022  | 2023  | 2024  |  |
| Missing Person<br>Reports   | 8494 | 9603 | 10513 | 11890 | 11014 |  |
| Persons Reported<br>Missing | 3334 | 3504 | 4260  | 4594  | 4080  |  |
| Persons Still<br>Missing    | 21   | 10   | 27    | 36    | 88    |  |



























| NMPH HELPLINE CONTACTS 2024 |       |  |  |
|-----------------------------|-------|--|--|
| Month                       | Total |  |  |
| Jan                         | 315   |  |  |
| Feb                         | 251   |  |  |
| Mar                         | 213   |  |  |
| Apr                         | 163   |  |  |
| May                         | 275   |  |  |
| Jun                         | 207   |  |  |
| July                        | 241   |  |  |
| Aug                         | 193   |  |  |
| Sep                         | 262   |  |  |
| Oct                         | 223   |  |  |
| Nov                         | 237   |  |  |
| Dec                         | 257   |  |  |
| Total                       | 2837  |  |  |