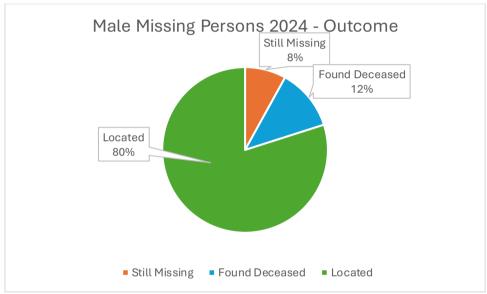

| Garda Statistics 2024       |      |      |       |       |       |  |
|-----------------------------|------|------|-------|-------|-------|--|
|                             | 2020 | 2021 | 2022  | 2023  | 2024  |  |
| Missing Person<br>Reports   | 8494 | 9603 | 10513 | 11890 | 11014 |  |
| Persons Reported<br>Missing | 3334 | 3504 | 4260  | 4594  | 4080  |  |
| Persons Still<br>Missing    | 21   | 10   | 27    | 36    | 88    |  |



























| NMPH HELPLINE CONTACTS 2024 |       |  |  |
|-----------------------------|-------|--|--|
| Month                       | Total |  |  |
| Jan                         | 315   |  |  |
| Feb                         | 251   |  |  |
| Mar                         | 213   |  |  |
| Apr                         | 163   |  |  |
| May                         | 275   |  |  |
| Jun                         | 207   |  |  |
| July                        | 241   |  |  |
| Aug                         | 193   |  |  |
| Sep                         | 262   |  |  |
| Oct                         | 223   |  |  |
| Nov                         | 237   |  |  |
| Dec                         | 257   |  |  |
| Total                       | 2837  |  |  |