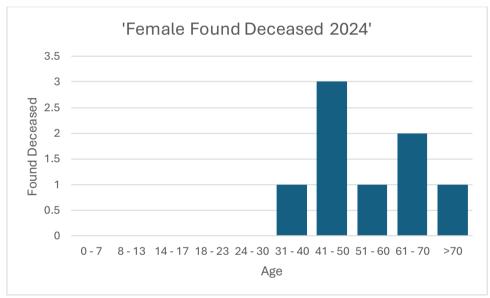

| Garda Statistics 2024       |      |      |       |       |       |  |
|-----------------------------|------|------|-------|-------|-------|--|
|                             | 2020 | 2021 | 2022  | 2023  | 2024  |  |
| Missing Person<br>Reports   | 8494 | 9603 | 10513 | 11890 | 11014 |  |
| Persons Reported<br>Missing | 3334 | 3504 | 4260  | 4594  | 4080  |  |
| Persons Still<br>Missing    | 21   | 10   | 27    | 36    | 88    |  |



























| NMPH HELPLINE CONTACTS 2024 |       |  |  |
|-----------------------------|-------|--|--|
| Month                       | Total |  |  |
| Jan                         | 315   |  |  |
| Feb                         | 251   |  |  |
| Mar                         | 213   |  |  |
| Apr                         | 163   |  |  |
| May                         | 275   |  |  |
| Jun                         | 207   |  |  |
| July                        | 241   |  |  |
| Aug                         | 193   |  |  |
| Sep                         | 262   |  |  |
| Oct                         | 223   |  |  |
| Nov                         | 237   |  |  |
| Dec                         | 257   |  |  |
| Total                       | 2837  |  |  |