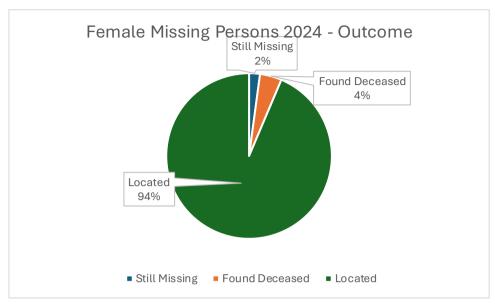

| Garda Statistics 2024       |      |      |       |       |       |  |
|-----------------------------|------|------|-------|-------|-------|--|
|                             | 2020 | 2021 | 2022  | 2023  | 2024  |  |
| Missing Person<br>Reports   | 8494 | 9603 | 10513 | 11890 | 11014 |  |
| Persons Reported<br>Missing | 3334 | 3504 | 4260  | 4594  | 4080  |  |
| Persons Still<br>Missing    | 21   | 10   | 27    | 36    | 88    |  |



























| NMPH HELPLINE CONTACTS 2024 |       |  |  |
|-----------------------------|-------|--|--|
| Month                       | Total |  |  |
| Jan                         | 315   |  |  |
| Feb                         | 251   |  |  |
| Mar                         | 213   |  |  |
| Apr                         | 163   |  |  |
| May                         | 275   |  |  |
| Jun                         | 207   |  |  |
| July                        | 241   |  |  |
| Aug                         | 193   |  |  |
| Sep                         | 262   |  |  |
| Oct                         | 223   |  |  |
| Nov                         | 237   |  |  |
| Dec                         | 257   |  |  |
| Total                       | 2837  |  |  |