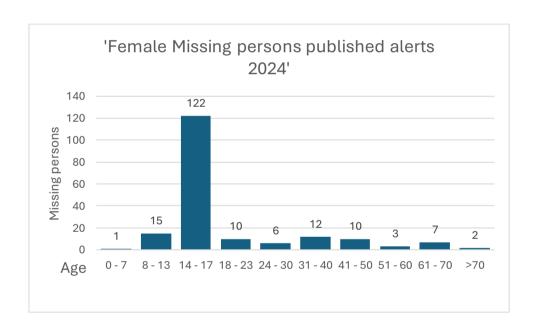

| Garda Statistics 2024       |      |      |       |       |       |  |
|-----------------------------|------|------|-------|-------|-------|--|
|                             | 2020 | 2021 | 2022  | 2023  | 2024  |  |
| Missing Person<br>Reports   | 8494 | 9603 | 10513 | 11890 | 11014 |  |
| Persons Reported<br>Missing | 3334 | 3504 | 4260  | 4594  | 4080  |  |
| Persons Still<br>Missing    | 21   | 10   | 27    | 36    | 88    |  |



























| NMPH HELPLINE CONTACTS 2024 |       |  |  |
|-----------------------------|-------|--|--|
| Month                       | Total |  |  |
| Jan                         | 315   |  |  |
| Feb                         | 251   |  |  |
| Mar                         | 213   |  |  |
| Apr                         | 163   |  |  |
| May                         | 275   |  |  |
| Jun                         | 207   |  |  |
| July                        | 241   |  |  |
| Aug                         | 193   |  |  |
| Sep                         | 262   |  |  |
| Oct                         | 223   |  |  |
| Nov                         | 237   |  |  |
| Dec                         | 257   |  |  |
| Total                       | 2837  |  |  |