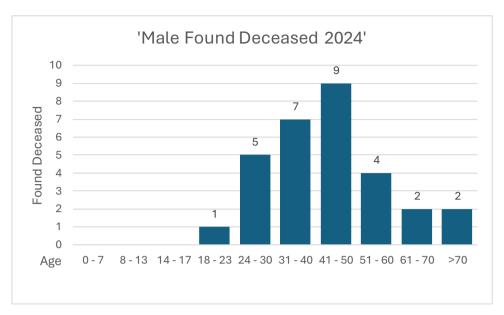

| Garda Statistics 2024       |      |      |       |       |       |  |
|-----------------------------|------|------|-------|-------|-------|--|
|                             | 2020 | 2021 | 2022  | 2023  | 2024  |  |
| Missing Person<br>Reports   | 8494 | 9603 | 10513 | 11890 | 11014 |  |
| Persons Reported<br>Missing | 3334 | 3504 | 4260  | 4594  | 4080  |  |
| Persons Still<br>Missing    | 21   | 10   | 27    | 36    | 88    |  |



























| NMPH HELPLINE CONTACTS 2024 |       |  |  |
|-----------------------------|-------|--|--|
| Month                       | Total |  |  |
| Jan                         | 315   |  |  |
| Feb                         | 251   |  |  |
| Mar                         | 213   |  |  |
| Apr                         | 163   |  |  |
| May                         | 275   |  |  |
| Jun                         | 207   |  |  |
| July                        | 241   |  |  |
| Aug                         | 193   |  |  |
| Sep                         | 262   |  |  |
| Oct                         | 223   |  |  |
| Nov                         | 237   |  |  |
| Dec                         | 257   |  |  |
| Total                       | 2837  |  |  |