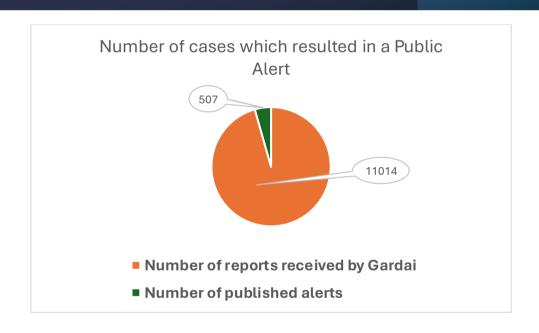

| Garda Statistics 2024       |      |      |       |       |       |  |
|-----------------------------|------|------|-------|-------|-------|--|
|                             | 2020 | 2021 | 2022  | 2023  | 2024  |  |
| Missing Person<br>Reports   | 8494 | 9603 | 10513 | 11890 | 11014 |  |
| Persons Reported<br>Missing | 3334 | 3504 | 4260  | 4594  | 4080  |  |
| Persons Still<br>Missing    | 21   | 10   | 27    | 36    | 88    |  |