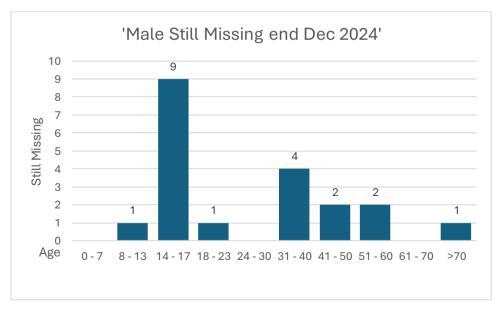

| Garda Statistics 2024       |      |      |       |       |       |  |
|-----------------------------|------|------|-------|-------|-------|--|
|                             | 2020 | 2021 | 2022  | 2023  | 2024  |  |
| Missing Person<br>Reports   | 8494 | 9603 | 10513 | 11890 | 11014 |  |
| Persons Reported<br>Missing | 3334 | 3504 | 4260  | 4594  | 4080  |  |
| Persons Still<br>Missing    | 21   | 10   | 27    | 36    | 88    |  |



























| NMPH HELPLINE CONTACTS 2024 |       |  |  |
|-----------------------------|-------|--|--|
| Month                       | Total |  |  |
| Jan                         | 315   |  |  |
| Feb                         | 251   |  |  |
| Mar                         | 213   |  |  |
| Apr                         | 163   |  |  |
| May                         | 275   |  |  |
| Jun                         | 207   |  |  |
| July                        | 241   |  |  |
| Aug                         | 193   |  |  |
| Sep                         | 262   |  |  |
| Oct                         | 223   |  |  |
| Nov                         | 237   |  |  |
| Dec                         | 257   |  |  |
| Total                       | 2837  |  |  |